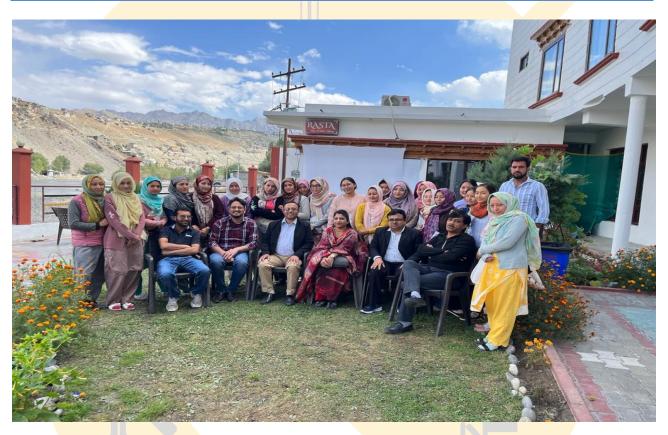

To enhance the knowledge and practices of healthcare personnel and officials in Ladakh, the National Health System Resource Center conducted a 2-day Internal Assessor Training for Medical Officers and paramedical Staff in collaboration with the UT's National Health Mission. This training took place from September 19th to September 20th, 2023.

A total of 37 participants from Ladakh, including Block Medical Officers, Medical Officers, Specialists, Program Officers, and Paramedical staff, were nominated for the training. The training covered eight topics with three practical exercises for hands-on experience in applying specific quality tools.